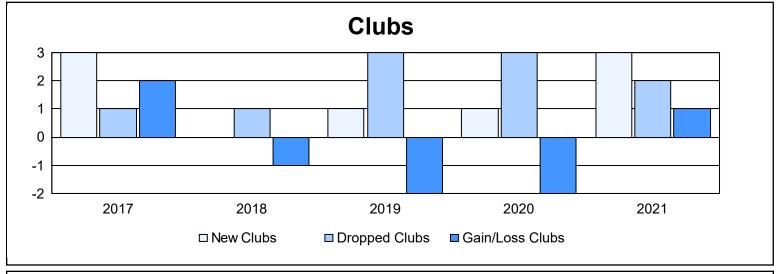

District LC 3 As of June 2021 Cumulative

| Year      | New<br>Clubs | Dropped<br>Clubs | Gain/<br>Loss<br>Clubs | New<br>Members | Charter<br>Members | Reinstate<br>Members | Transfer<br>Members | Total<br>Member<br>Added | Total<br>Members<br>Dropped | Gain/<br>Loss<br>Members |
|-----------|--------------|------------------|------------------------|----------------|--------------------|----------------------|---------------------|--------------------------|-----------------------------|--------------------------|
| 2016-2017 | 3            | 1                | 2                      | 169            | 70                 | 25                   | 6                   | 270                      | 269                         | 1                        |
| 2017-2018 | 0            | 1                | -1                     | 150            | 2                  | 7                    | 3                   | 162                      | 236                         | -74                      |
| 2018-2019 | 1            | 3                | -2                     | 95             | 23                 | 4                    | 13                  | 135                      | 229                         | -94                      |
| 2019-2020 | 1            | 3                | -2                     | 136            | 24                 | 4                    | 4                   | 168                      | 166                         | 2                        |
| 2020-2021 | 3            | 2                | 1                      | 113            | 93                 | 3                    | 3                   | 212                      | 193                         | 19                       |
| Average   | 2            | 2                | 0                      | 133            | 42                 | 9                    | 6                   | 189                      | 219                         | -29                      |